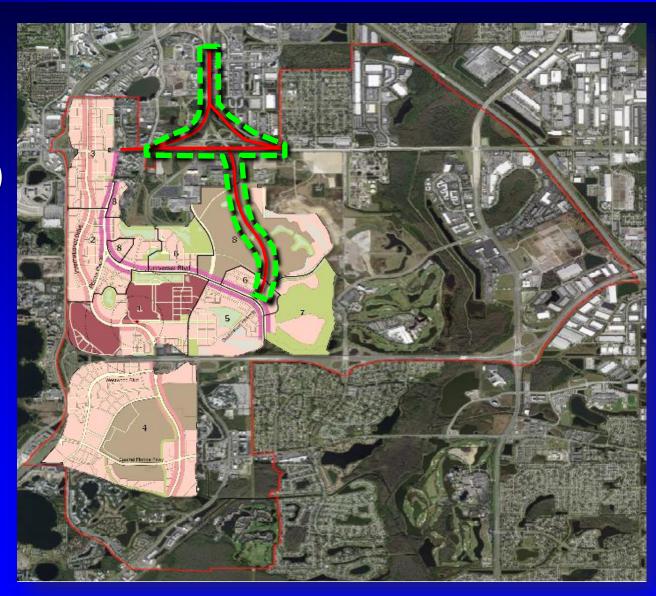

#### **International Drive District**





# Challenges

- Supply Chain
- **■** Term Contract
- Steel Costs
- Signal Cabinet and Supplies





- Kirkman Road Extension
- Sand Lake Road (AVR to Turkey Lake Rd)
- I-Drive Transit Lanes
- Tradeshow Boulevard
- Pedestrian Safety Enhancements





- Project List
  - Kirkman Road Extension
  - Sand Lake Road (AVR to Turkey Lake Rd)
  - I-Drive Transit Lanes
  - Tradeshow Boulevard
  - Pedestrian Safety Enhancements





#### Kirkman Road Extension

- Universal Boulevard to Carrier Drive
- Construction started September 2021
- Utility work in progress
- Final Completion anticipated January 2025
- Orange County Jurisdiction
  - Segments 1 and 2: Universal Boulevard to Southern Interchange Ramps with Sand Lake Road
- FDOT Jurisdiction
  - Segment 3: Southern Interchange Ramps to Carrier Drive











Kirkman RoadExtension







- Project List
  - Kirkman Road Extension
  - Sand Lake Road (AVR to Turkey Lake Rd)
  - I-Drive Transit Lanes
  - Tradeshow Boulevard
  - Pedestrian Safety Enhancements





- Sand Lake Road (AVR to Turkey Lake Road)
  - Design is underway
  - Includes 10' wide shared use path on south side
  - Continuous EB and WB lanes for right turning vehicles between Rialto Dr. and Dr. P