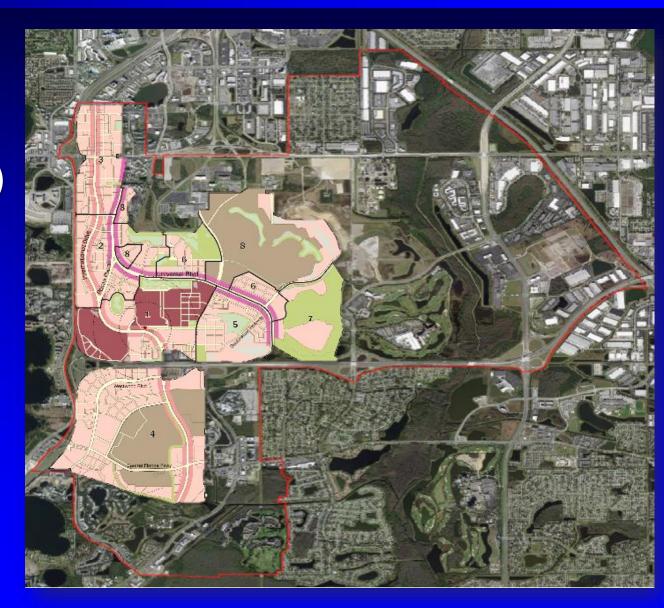

#### **International Drive District**





# Challenges

- Supply Chain
- **■** Term Contract
- Steel Costs
- Signal Cabinet and Supplies





- Kirkman Road Extension
- Sand Lake Road (AVR to Turkey Lake Rd)
- I-Drive Transit Lanes
- Tradeshow Boulevard
- Pedestrian Safety Enhancements





- Project List
  - Kirkman Road Extension
  - Sand Lake Road (AVR to Turkey Lake Rd)
  - I-Drive Transit Lanes
  - Tradeshow Boulevard
  - Pedestrian Safety Enhancements





#### Kirkman Road Extension

- Universal Boulevard to Carrier Drive
- Construction started September 2021
- Utility work in progress
- Final Completion anticipated January 2025
- Orange County Jurisdiction
  - Segments 1 and 2: Universal Boulevard to Southern Interchange Ramps with Sand Lake Road
- FDOT Jurisdiction
  - Segment 3: Southern Interchange Ramps to Carrier Drive











Kirkman RoadExtension







- Project List
  - Kirkman Road Extension
  - Sand Lake Road (AVR to Turkey Lake Rd)
  - I-Drive Transit Lanes
  - Tradeshow Boulevard
  - Pedestrian Safety Enhancements





- Sand Lake Road (AVR to Turk