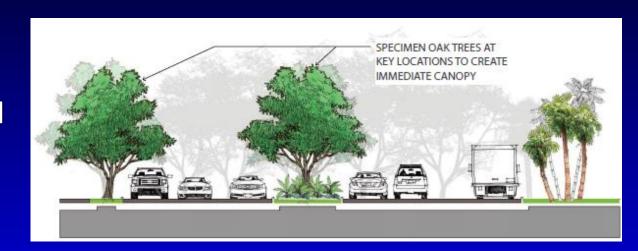

#### ■ I-Drive Transit Lanes

- Destination Parkway to Sand Lake Road
- Utility Coordination, Survey & Plans Update
- Re-establishing Documents/Donations
- 24 Month Construction Project
  - Projected Start: Summer 2023
- Relieves Convention Center Congestion
- Accommodates I-Ride Trolley and Charter Buses
- Connector to Future Convention Center
  Circulator