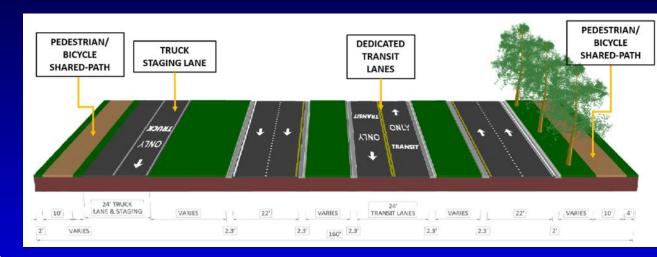

#### ■ I-Drive Transit Lanes

- Destination Parkway to Sand Lake Road
- Utility Coordination, Survey & Plans Update
- Re-establishing Documents/Donations
- 24 Month Construction Project
  - Projected Start: Summer 2023
- Relieves Convention Center Congestion
- Accommodates I-Ride Trolley and Charter Buses
- Connector to Future Convention Center
  Circulator