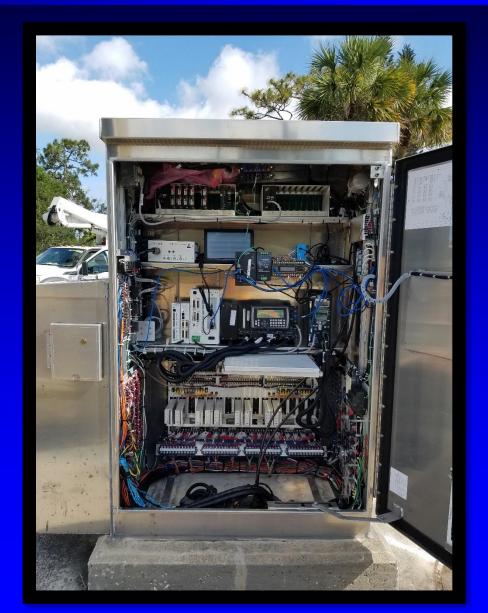

## **Traffic Systems Projects**

- Projects Underway
  - Upgrade Traffic Adaptive
    - Pilot Project
    - International Drive Project
      - Signal Cabinet Replacement
      - Detection Replacement
  - Upgrade of Communication Network
  - Hyatt Mid-Block Crosswalk (FY 22/23)
  - Challenges?