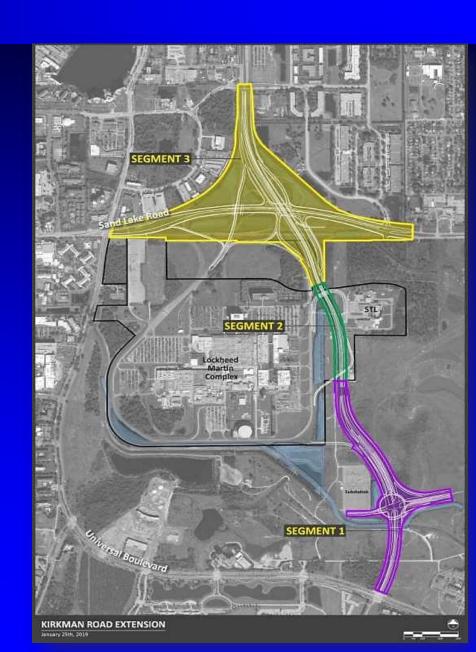

#### Kirkman Road Extension

- Universal Boulevard to Carrier Drive
- Construction started September 2021
- Utility work in progress
- Final Completion anticipated January 2025
- Orange County Jurisdiction
  - Segments 1 and 2: Universal Boulevard to Southern Interchange Ramps with Sand Lake Road
- FDOT Jurisdiction
  - Segment 3: Southern Interchange Ramps to Carrier Drive