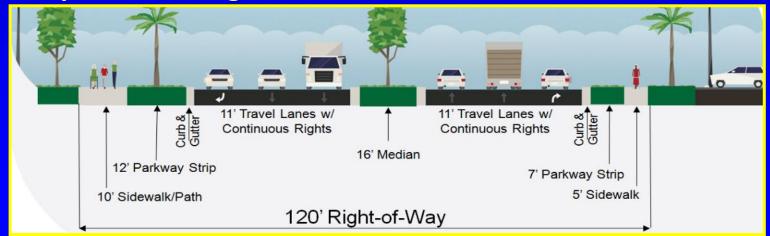

Kirkman RoadExtension

- Project List
  - Kirkman Road Extension
  - Sand Lake Road (AVR to Turkey Lake Rd)
  - I-Drive Transit Lanes
  - Tradeshow Boulevard
  - Pedestrian Safety Enhancements

- Sand Lake Road (AVR to Turkey Lake Road)
  - Design is underway
  - Includes 10' wide shared use path on south side
  - Continuous EB and WB lanes for right turning vehicles between Rialto Dr. and Dr. Phillips Bv.
  - Traffic signal warrant study at the Fountain and Plaza Venezia
  - Construction expected to begin 2023