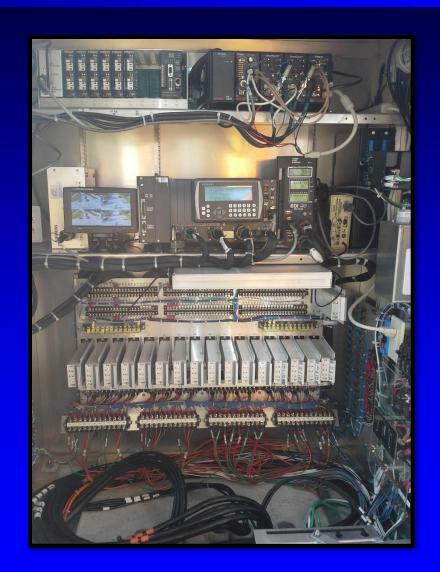

## **Traffic Systems Projects**

- Projects Underway
  - Upgrade Traffic Adaptive
    - Pilot Project
    - International Drive Project
      - Signal Cabinet Replacement
      - Detection Replacement
  - Upgrade of Communication Network
  - Hyatt Mid-Block Crosswalk (FY 22/23)
  - Challenges?