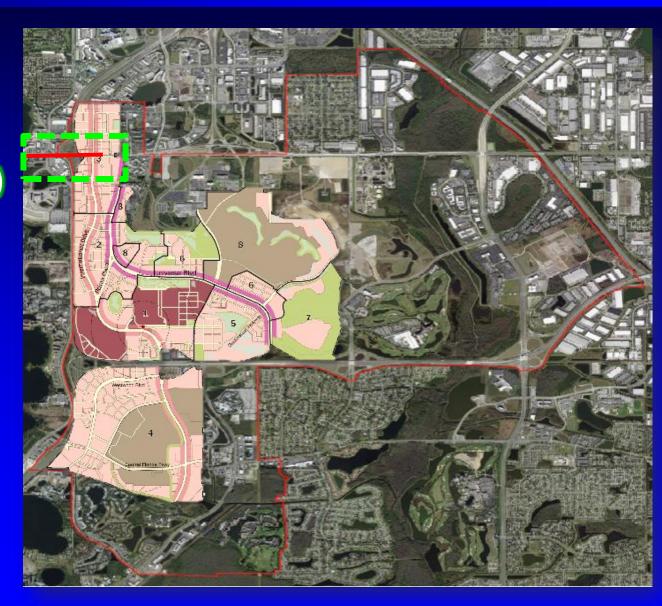

Pedestrian Safety Enhancements





- Project List
  - Kirkman Road Extension
  - Sand Lake Road (AVR to Turkey Lake Rd)
  - I-Drive Transit Lanes
  - Tradeshow Boulevard
  - Pedestrian Safety Enhancements





#### Kirkman Road Extension

- Universal Boulevard to Carrier Drive
- Construction started September 2021
- Utility work in progress
- Final Completion anticipated January 2025
- Orange County Jurisdiction
  - Segments 1 and 2: Universal Boulevard to Southern Interchange Ramps with Sand Lake Road
- FDOT Jurisdiction
  - Segment 3: Southern Interchange Ramps to Carrier Drive











Kirkman RoadExtension







- Project List
  - Kirkman Road Extension
  - Sand Lake Road (AVR to Turkey Lake Rd)
  - I-Drive Transit Lanes
  - Tradeshow Boulevard
  - Pedestrian Safety Enhancements





- Sand Lake Road (AVR to Turkey Lake Road)
  - Design is underway
  - Includes 10' wide shared use path on south side
  - Continuous EB and WB lanes for right turning vehicles between Rialto Dr. and Dr. Phillips Bv.
  - Traffic signal warrant study at the Fountain and Plaza Venezia
  - Construction expected to begin 2023





- Kirkman Road Extension
- Sand Lake Road (AVR to Turkey Lake Rd)
- I-Drive Transit Lanes
- Tradeshow Boulevard
- Pedestrian Safety Enhancements





#### ■ I-Drive Transit Lanes

- Destination Parkway to Sand Lake Road
- Utility Coordination, Survey & Plans Update
- Re-establishing Documents/Donations
- 24 Month Construction Project
  - Projected Start: Summer 2023
- Relieves Convention Center Congestion
- Accommodates I-Ride Trolley and Charter Buses
- Connector