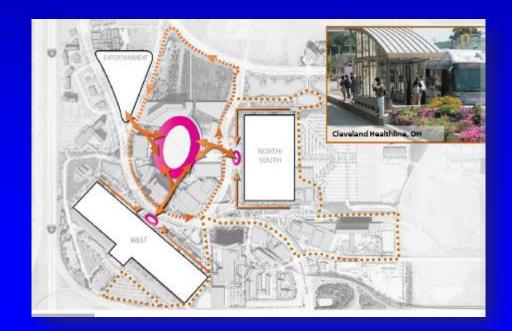

#### Tradeshow Boulevard

- Adds road, transit and freight capacity
- Supports convention center access for attendees and operational functions
- Connectivity with Kirkman Road Extension and Epic Universe
- BCC approved DRMP; working towards NTP