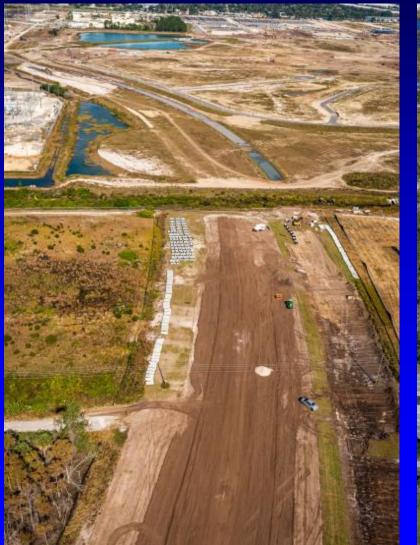

#### Kirkman Road Extension

- Universal Boulevard to Carrier Drive
- Construction started September 2021
- Utility work in progress
- Final Completion anticipated January 2025
- Orange County Jurisdiction
  - Segments 1 and 2: Universal Boulevard to Southern Interchange Ramps with Sand Lake Road
- FDOT Jurisdiction
  - Segment 3: Southern Interchange Ramps to Carrier Drive