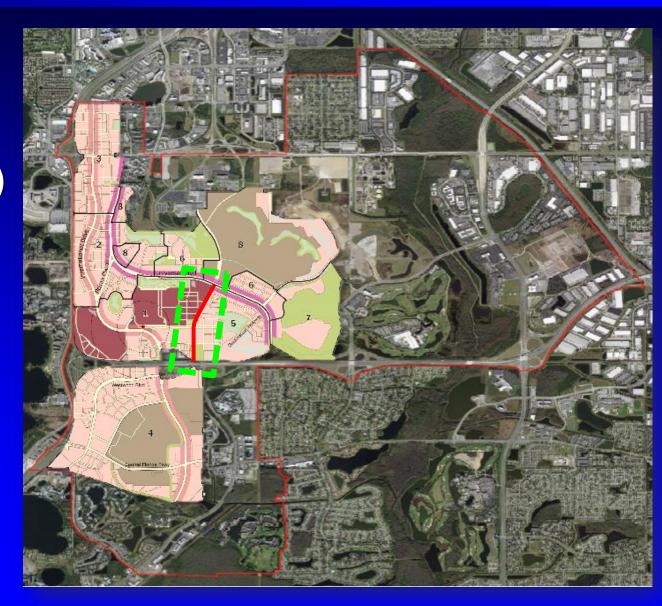

#### **International Drive District**

#### Kirkman Road Extension

- Universal Boulevard to Carrier Drive
- Construction started September 2021
- Utility work in progress
- Final Completion anticipated January 2025
- Orange County Jurisdiction
  - Segments 1 and 2: Universal Boulevard to Southern Interchange Ramps with Sand Lake Road
- FDOT Jurisdiction
  - Segment 3: Southern Interchange Ramps to Carrier Drive

Kirkman RoadExtension

- Project List
  - Kirkman Road Extension
  - Sand Lake Road (AVR to Turkey Lake Rd)
  - I-Drive Transit Lanes
  - Tradeshow Boulevard
  - Pedestrian Safety Enhancements

- Sand Lake Road (AVR to Turkey Lake Road)
  - Design is underway
  - Includes 10' wide shared use path on south side
  - Continuous EB and WB lanes for right turning vehicles between Rialto Dr. and Dr. Phillips Bv.
  - Traffic signal warrant study at the Fountain and Plaza Venezia
  - Construction expected to begin 2023

#### ■ I-Drive Transit Lanes

- Destination Parkway to Sand Lake Road
- Utility Coordination, Survey & Plans Update
- Re-establishing Documents/Donations
- 24 Month Construction Project
  - Projected Start: Summer 2023
- Relieves Convention Center Congestion
- Accommodates I-Ride Trolley and Charter Buses
- Connector to Future Convention Center
  Circulator

#### Tradeshow Boulevard

- Adds road, transit and freight capacity
- Supports convention center access for attendees and operational functions
- Connectivity with Kirkman Road Extension and Epic Universe
- BCC approved DRMP; working towards NTP