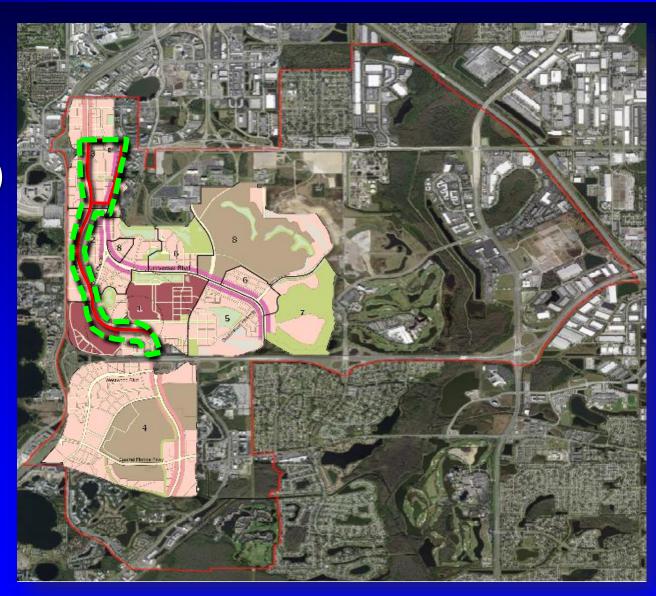

#### **International Drive District**

#### Kirkman Road Extension

- Universal Boulevard to Carrier Drive
- Construction started September 2021
- Utility work in progress
- Final Completion anticipated January 2025
- Orange County Jurisdiction
  - Segments 1 and 2: Universal Boulevard to Southern Interchange Ramps with Sand Lake Road
- FDOT Jurisdiction
  - Segment 3: Southern Interchange Ramps to Carrier Drive

#### ■ I-Drive Transit Lanes

- Destination Parkway to Sand Lake Road
- Utility Coordination, Survey & Plans Update
- Re-establishing Documents/Donations
- 24 Month Construction Project
  - Projected Start: Summer 2023
- Relieves Convention Center Congestion
- Accommodates I-Ride Trolley and Charter Buses
- Connector to Future Convention Center
  Circulator

#### Tradeshow Boulevard

- Adds road, transit and freight capacity
- Supports convention center access for attendees and operational functions
- Connectivity with Kirkman Road Extension and Epic Universe
- BCC approved DRMP; working towards NTP