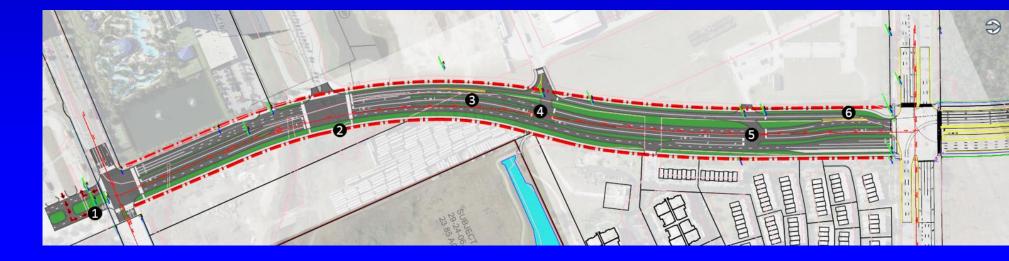

#### ■ I-Drive Transit Lanes

- Destination Parkway to Sand Lake Road
- Utility Coordination, Survey & Plans Update
- Re-establishing Documents/Donations
- 24 Month Construction Project
  - Projected Start: Summer 2023
- Relieves Convention Center Congestion
- Accommodates I-Ride Trolley and Charter Buses
- Connector to Future Convention Center
  Circulator