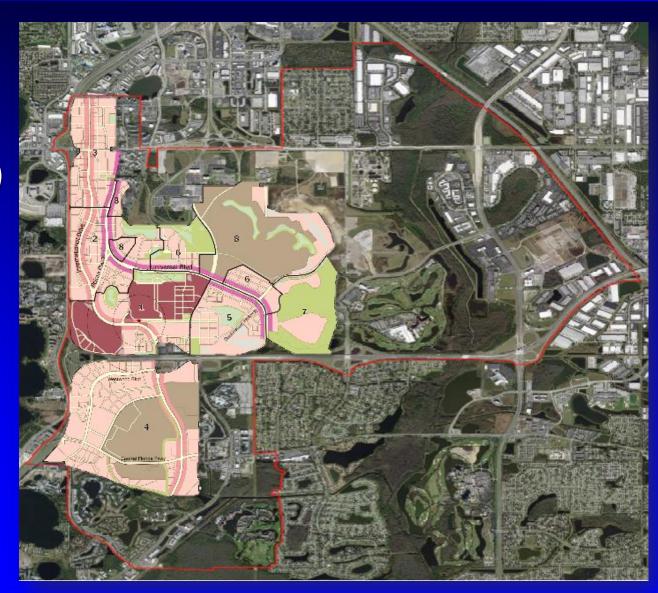

#### **International Drive District**

- Project List
  - Kirkman Road Extension
  - Sand Lake Road (AVR to Turkey Lake Rd)
  - I-Drive Transit Lanes
  - Tradeshow Boulevard
  - Pedestrian Safety Enhancements