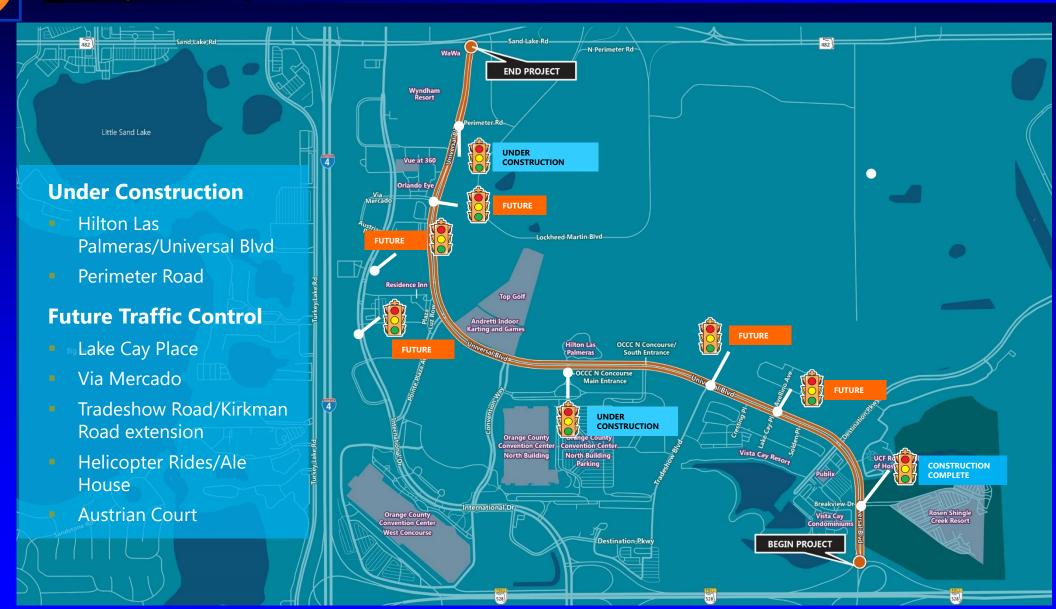

#### ■ I-Drive Transit Lanes

- Destination Parkway to Sand Lake Road
- Utility Coordination, Survey & Plans Update
- Re-establishing Documents/Donations
- 24 Month Construction Project
  - Projected Start: Summer 2023
- Relieves Convention Center Congestion
- Accommodates I-Ride Trolley and Charter Buses
- Connector to Future Convention Center
  Circulator

#### Tradeshow Boulevard

- Adds road, transit and freight capacity
- Supports convention center access for attendees and operational functions
- Connectivity with Kirkman Road Extension and Epic Universe
- BCC approved DRMP; working towards NTP